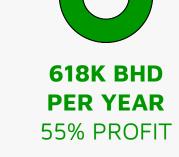

#### POTENTIAL CONTARCTS

- -WestInn Hotel
- -Gulf Hotel
- -Ritz Carlton Bahrain
- -Sofitel Bahrain
- -Bahrain tourism and exhibitions authority
- -Bahrain exhibitions center
- -Aldana theater

43% PROFIT

Potential contracts

#### 11 Cars additional

- -4 luxury cars
- -4 semi luxury
- -2 sedan
- -1 luxury van

Potential profit from new cars: **120K BHD** per year