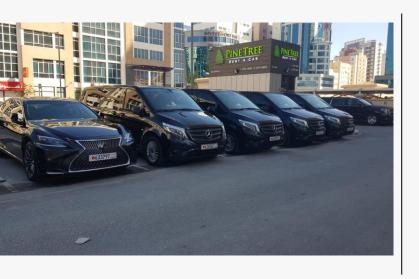

# CURRENT FLEET

#### 28 Cars

To serve different type of clients

- -Different cars class
- -Different car sizes

Total fleet value: 171K BHD

# **CURRENT FLEET**

- -4 Mercedes vito
- -1 Lexus LS500
- -3 Land cruiser
- -4 Sedan car
- -1 SUV car
- -15 Small cars for rent

Total fleet value: 171K BHD